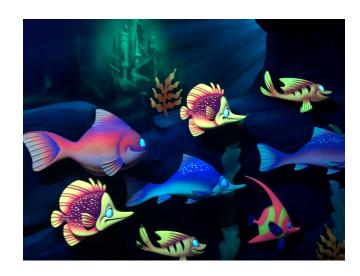

## Under the Sea - Journey of the Little Mermaid

The Many Adventures of Winnie the Pooh

Weather as setting

Setting 1:

How did the imagineers create this settling? Setting 2:

How did the imagineers create this setting?