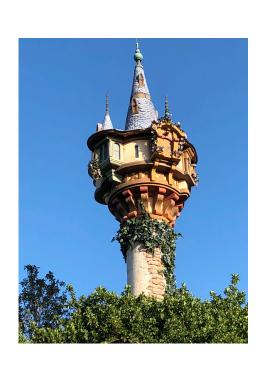

### **Tangled**

Find the 10 hidden Pascals hiding throughout this themed area. Record where they are.

| 1. |  |
|----|--|
| 2. |  |
|    |  |
|    |  |
|    |  |
|    |  |
|    |  |
|    |  |
| 8. |  |
| 9. |  |